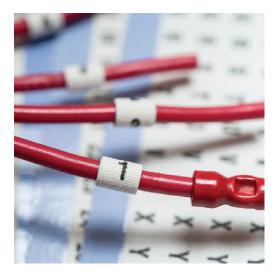

## **Specification Sheet**

Part Number: TYHC67-99

Handi-Card Wire and Cable Markers, .25" x 1.5", Sequence #67-99, 33 Per Card, TYHC, White, 25/pkg

| Article Number      | 598-00005                                                                                                                                                                                                                                                                                                                                                                                                                                                                 |
|---------------------|---------------------------------------------------------------------------------------------------------------------------------------------------------------------------------------------------------------------------------------------------------------------------------------------------------------------------------------------------------------------------------------------------------------------------------------------------------------------------|
| Туре                | TYHC67-99                                                                                                                                                                                                                                                                                                                                                                                                                                                                 |
| Color               | Orange (OG)                                                                                                                                                                                                                                                                                                                                                                                                                                                               |
| Features & Benefits | •Handi-Cards have a split backing so that a portion of the liner can be removed to expose the markers for easy dispensing. •Handi-Cards are kitted on the card so that specific markers can be removed without affecting the other markers on the card. •Markers are pre-printed so no additional post printing is required, saving time and money. •Label material is a conformable cloth that ensures markers stay on wires and cables for the life of the application. |
| Quantity Per        | pack                                                                                                                                                                                                                                                                                                                                                                                                                                                                      |

0.29

HellermannTyton Handi-Cards are easy release pre-printed cloth markers, on a

**Product Description** 

**Outside Diameter Max(Imperial)** 

| Outside Diameter Min (metric)  | 3.40                              |
|--------------------------------|-----------------------------------|
| Outside Diameter Min(Imperial) | 0.13                              |
| Outside Diameter Max (metric)  | 7.50                              |
|                                |                                   |
|                                |                                   |
| Material                       | Vinyl Cloth (TYHC)                |
| Material Shortcut              | TYHC                              |
| Adhesive                       | Rubber                            |
| Halogen free                   | No                                |
| Adhesive Operating Temperature | -40°F to +248°F (-40°C to +120°C) |
| Operating Temperature (Metric) | -40°F to +248°F (-40°C to +120°C) |
| Reach Complaint(Article 33)    | No                                |
| ROHS Complaint                 | Yes                               |
|                                |                                   |
| Package Quantity(Imperial)     | 25                                |
| Package Quantity (Metric)      | 25                                |
| Customs Number                 | 5903103000                        |
| Labala was Calumn              |                                   |